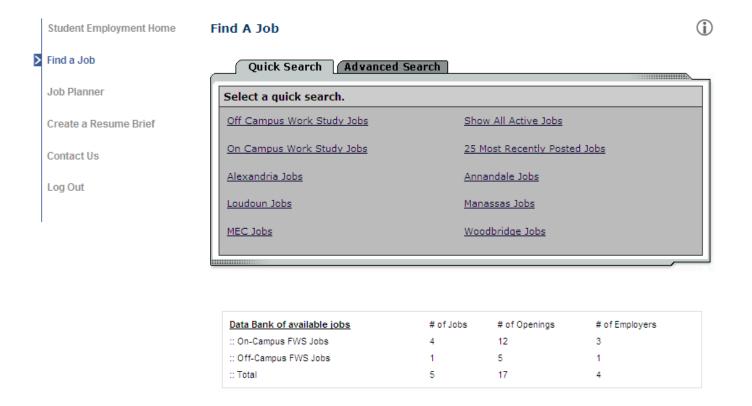

### Quick Search: A search containing pre-defined criteria

- 1. Click the specific 'Quick Search' you would like to utilize to find a job.
- 2. Otherwise, click 'Advanced Search' to define your own criteria